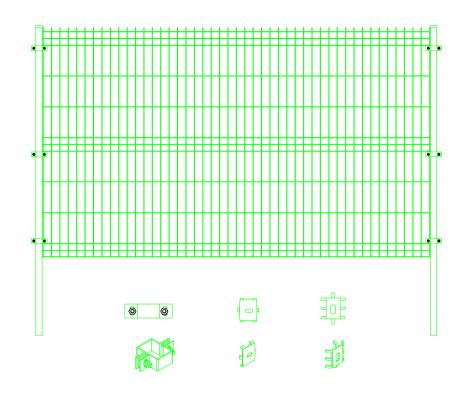

## Remark:

- 1. All the number is calculated by mm;
- 2. Finish: galvanized and Akzonobel powder coating
- 3. Color: Black details as customer requirement

| HUA GUANG |
|-----------|
| FENCE     |

| ) | Drawer<br>制图       | Checking<br>审核 | PI No.<br>合同号 | Date<br>日期 |  |
|---|--------------------|----------------|---------------|------------|--|
|   | 杜文艳<br><b>Vera</b> |                |               |            |  |