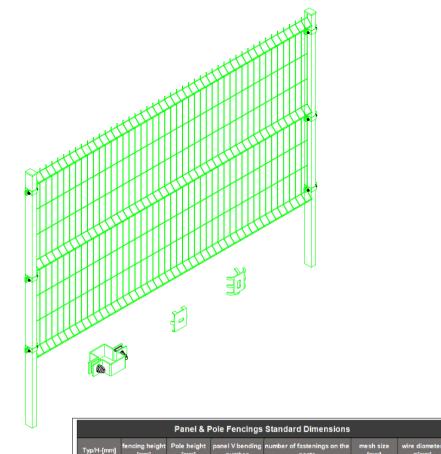

|           | [mm] | [mm]      | number          | posts               | [mm]   | @[mm] |
|-----------|------|-----------|-----------------|---------------------|--------|-------|
|           |      | Fence pa  | anels type 2V-  | (two reinforcements | 5)     |       |
| 2V/H-630  | 630  | 1200      | 2               | 2                   | 50*200 |       |
| 2V/H-830  | 830  | 1400      | 2               | 2                   | 50*100 | 4,0   |
| 2V/H-1030 | 1030 | 1600      | 2               | 2                   | 55*200 | 5,0   |
| 2V/H-1230 | 1230 | 1800      | 2               | 2                   | 55*100 | *     |
|           |      | Fence par | nels type 3V- ( | three reinforcement | ts)    |       |
| 3V/H-1430 | 1430 | 2000      | 3               | 3                   |        |       |
| 3V/H-1530 | 1530 | 2100      | 3               | 3                   | 50*200 |       |
| 3V/H-1630 | 1630 | 2200      | 3               | 3                   | 50*100 | 4,0   |
| 3V/H-1730 | 1730 | 2300      | 3               | 3                   | 55*200 | 5,0   |
| 3V/H-1830 | 1830 | 2400      | 3               | 3                   | 55*100 |       |
| 3V/H-1930 | 1930 | 2500      | 3               | 3                   |        |       |
|           |      | Fence pa  | nels type 4V-   | four reinforcements | s)     |       |
| 4V/H-2030 | 2030 | 4         | 4               | 4                   | 50*200 |       |
| 4V/H-2130 | 2130 | 4         | 4               | 4                   | 50*100 | 4,0   |
| 4V/H-2230 | 2230 | 4         | 4               | 4                   | 30 100 |       |

| Square Pole Size |                |                          |                          |             |  |  |  |
|------------------|----------------|--------------------------|--------------------------|-------------|--|--|--|
| Size (mm)        | Thickness (mm) | Height                   | Accessories              |             |  |  |  |
| 40*60            | 1.2-2.0        | As the customer required | As the customer required | Common Type |  |  |  |
| 50*50            | 1.2-2.0        |                          |                          | Common Type |  |  |  |
| 60*60            | 1.2-2.5        |                          |                          | Common Type |  |  |  |
| 60*80            | 2.0-2.5        |                          |                          | Strong Type |  |  |  |

## Remark:

- 1. All the number is calculated by mm;
- 2. Finish: galvanized and Akzonobel powder coating
- 3. Color: Black details as customer requirement

| HUA GUANG |
|-----------|
| FENCE     |

| ) | Drawer<br>制图       | Checking<br>审核 | PI No.<br>合同号 | Date<br>日期 |  |
|---|--------------------|----------------|---------------|------------|--|
|   | 杜文艳<br><b>Vera</b> |                |               |            |  |